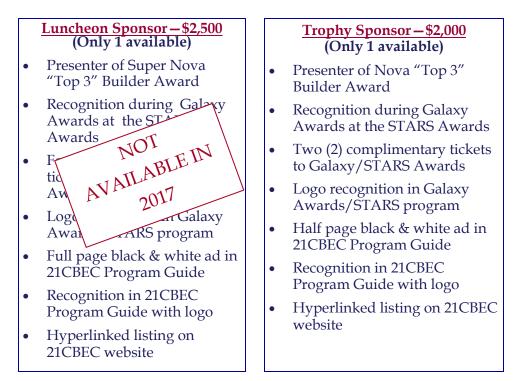

## Sponsorship Opportunities

## Yes, I want to support the inaugural Galaxy Awards.

\_\_\_\_Super Nova Sponsor (\$1,750)

\_\_\_\_ Cosmos Sponsor (\$750)

- \_\_\_\_\_ Nova Sponsor (\$1,500)
- \_\_\_\_ Celestial Sponsor (\$1,000)
- \_\_\_\_ Trophy Sponsor (\$2,000)
- \_\_\_\_ Friends of Galaxy Sponsor (\$500)