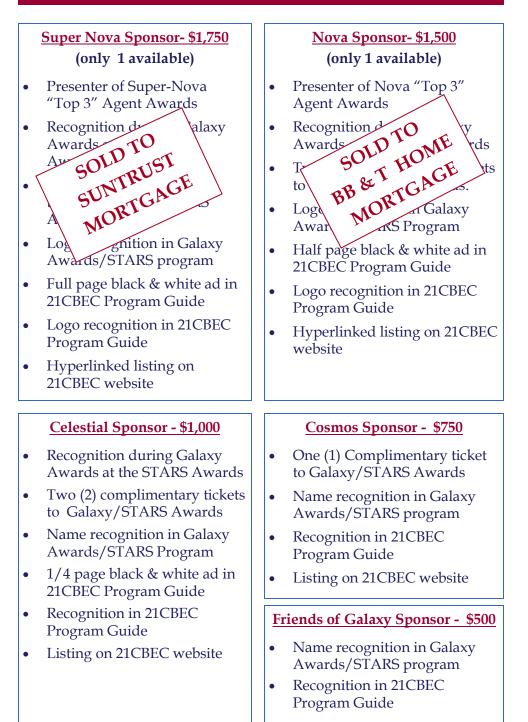

## Sponsorship Opportunities

## Yes, I want to support the inaugural Galaxy Awards.

\_\_\_\_Super Nova Sponsor (\$1,750)

\_\_\_\_ Cosmos Sponsor (\$750)

- \_\_\_\_\_ Nova Sponsor (\$1,500)
- \_\_\_\_ Celestial Sponsor (\$1,000)
- \_\_\_\_ Trophy Sponsor (\$2,000)
- \_\_\_\_ Friends of Galaxy Sponsor (\$500)