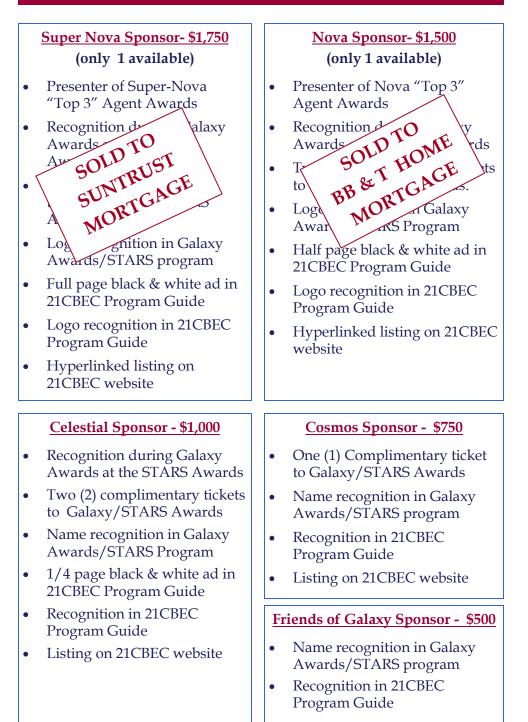

## Sponsorship Opportunities

#### Yes, I want to support the inaugural Galaxy Awards.

- Super Nova Sponsor (\$1,750) Cosmos Sponsor (\$750)
- Nova Sponsor (\$1,500)
- Celestial Sponsor (\$1,000)
- - \_\_\_ Trophy Sponsor (\$2,000)
  - Friends of Galaxy Sponsor (\$500)