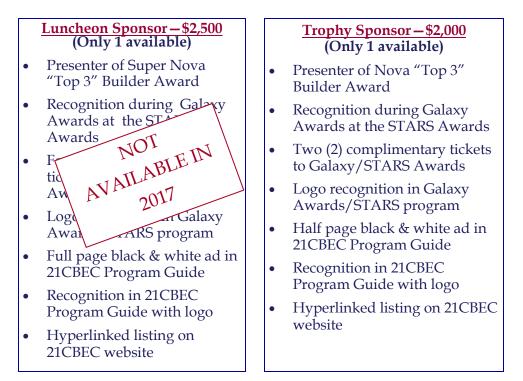

## Sponsorship Opportunities

#### Yes, I want to support the inaugural Galaxy Awards.

- Super Nova Sponsor (\$1,750) Cosmos Sponsor (\$750)
- Nova Sponsor (\$1,500)
- Celestial Sponsor (\$1,000)
- - \_\_\_ Trophy Sponsor (\$2,000)
  - Friends of Galaxy Sponsor (\$500)